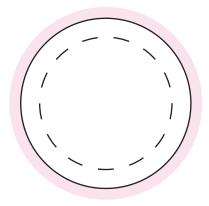

## ART APPROVAL

All colours used in this document are indicative only and they may vary across a variety of printing techniques and confectionery

Sticker on JAR - 100%

Sticker 45mmD 100%

Sticke Size: 45mmD Bleed: 3mm (51mmD)

Safe Print Area: 35mmD

When artwork is printed, there can be movement of up to 3mm

Image Impression Only NOT to Scale

**Product Code** : CC067B

Description Small Glass Apothecary Jar filled with Mint

Order#